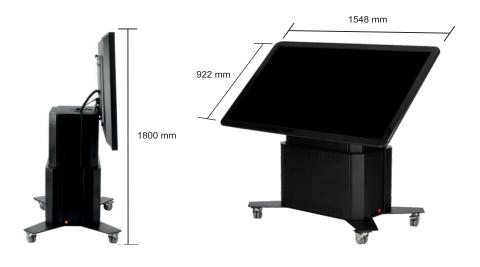

| Display                     | 65" Ultra HD 4K (3840x2160)          |
|-----------------------------|--------------------------------------|
| Brightness                  | 600 nit                              |
| Glass                       | Hardened, clear                      |
| Computer                    | I7, 32gb RAM, 756gb Storege<br>& GPU |
| Height adjustment           | Electrically, 390 mm / 15.35 in      |
| Tilt adjustment             | Electrically, 90 degrees             |
| Speakers                    | 20W (2x10W)                          |
| Color                       | Black                                |
| Connections                 | DVI-D, DisplayPort,2x HDMI           |
| Dimensions (WxHxD - mm)     | 1548 x 1368 x 784 mm                 |
| Dimensions (WxHxD - inches) | 60.94 x 53.86 x 30.87 in             |
| Packing                     | Flight case with ramp                |
| Partnumber                  | Model-LBL/P-17                       |
|                             |                                      |