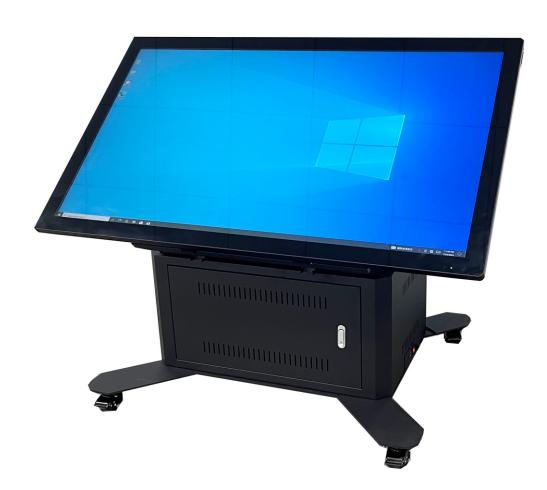

## Computer with Monitor MODEL-LBL/P-17

interaction with the visualized data.

Our table is a large, immersive and interactive touch device that provides optimal touch interaction and visualization to further enhance the experience. It features a large 65" monitor with an electrical tilt function and a 4K screen, vastly improving the sense of

## Features

- Electrically adjustable in a comfortable and ergonomic position
- Professional 65"(Diagonal) 4K Ultra HD screen
- Edge-to-Edge bezel free hardened glass
- · Mobile: Use it anywhere
- · All cables are concealed
- High performance PC