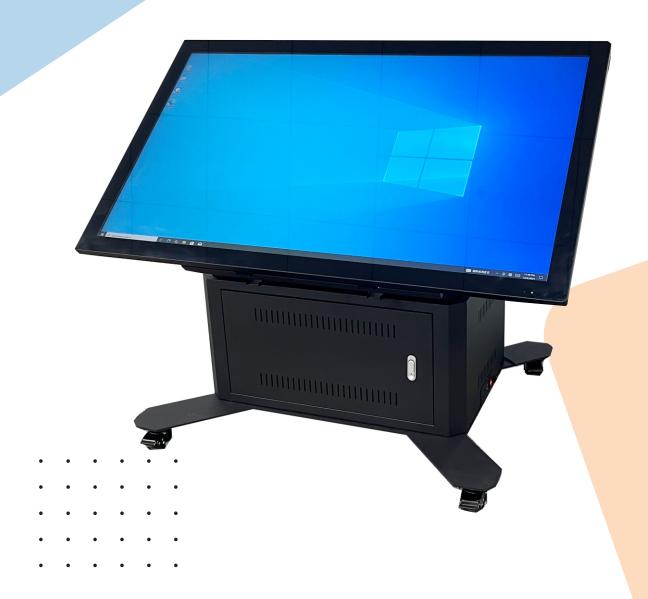

## Computer with Monitor MODEL-LBL/P-17

interaction with the visualized data.

Our table is a large, immersive and interactive touch device that provides optimal touch interaction and visualization to further enhance the experience. It features a large 65" monitor with an electrical tilt function and a 4K screen, vastly improving the sense of

## Features

- Electrically adjustable in a comfortable and ergonomic position
- Professional 65"(Diagonal) 4K Ultra HD screen
- Edge-to-Edge bezel free hardened glass
- · Mobile: Use it anywhere
- · All cables are concealed
- High performance PC