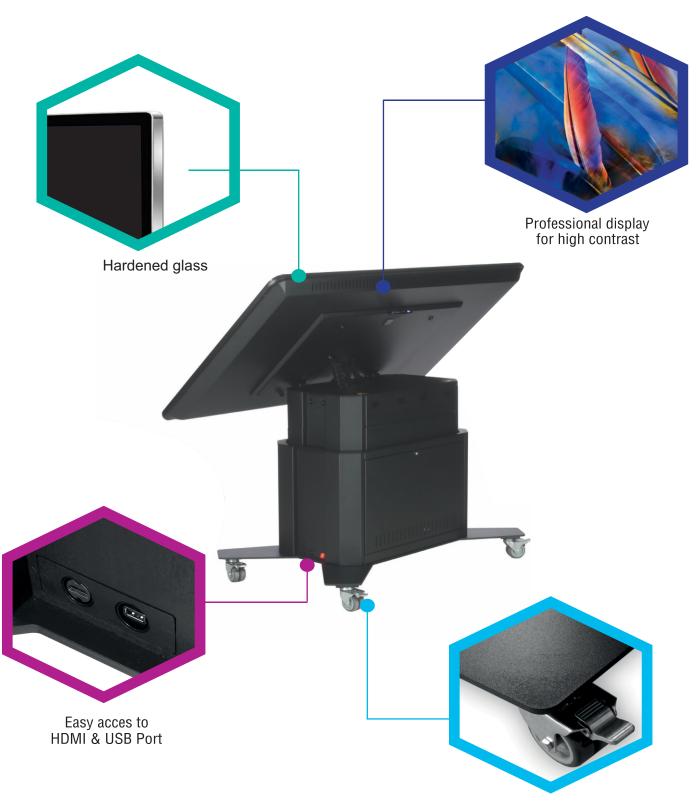

## **Technical Specifications**

Our touch screen table tops features a modern design with edge-to-edge glass and very well designed metal enclosures. With capacitive multi-touch technology, the touch tables are easy and intuitive to use. Premium components, material and a great powder coating to finish. Professional display for high contrast.

## Features

- Electrically adjustable in a comfortable and ergonomic position
- Professional 65"(Diagonal) 4K Ultra HD screen
- Edge-to-Edge bezel free hardened glass
- · Mobile: Use it anywhere
- · All cables are concealed
- High performance PC